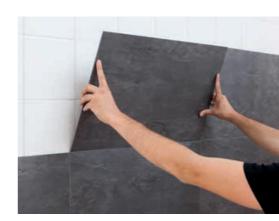

## Do it yourself and quickly!

Dumawall Quickfix is a tile you can easily install on your own, because of its adhesive back. You do not need special tools and you will have a completely new waterproof wall in only 3 steps!

- 1 Clean and degrease the base surface.
- 2 Remove protective film from adhesive layer.
- And start working! 3

It is easy and fast, it's the Dumawall QuickFix.