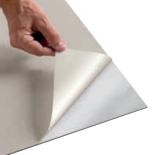

- 1 Clean and degrease the base surface.
- 2 Remove protective film from adhesive layer.
- And start working! 3

It is easy and fast, it's the Dumawall QuickFix.