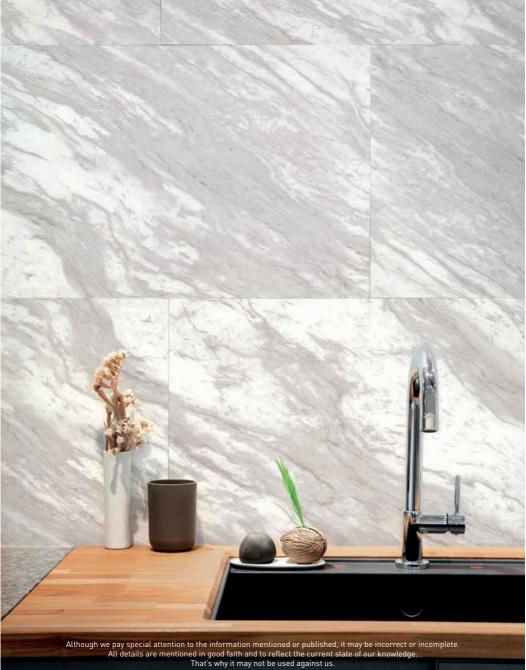

## dumaplast<sup>®</sup>

*Quick and easy tiling* thanks to self-adhesive backside

## Do it yourself and quickly!

Dumawall Quickfix is a tile you can easily install on your own, because of its adhesive back. You do not need special tools and you will have a completely new waterproof wall in only 3 steps!

- 1 Clean and degrease the base surface.
- 2 Remove protective film from adhesive layer.
- And start working! 3

It is easy and fast, it's the Dumawall QuickFix.