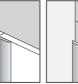

## Do it yourself and quickly!

Dumawall Quickfix is a tile you can easily install on your own, because of its adhesive back. You do not need special tools and you will have a completely new waterproof wall in only 3 steps!

- 1 Clean and degrease the base surface.
- 2 Remove protective film from adhesive layer.
- And start working! 3

It is easy and fast, it's the Dumawall QuickFix.