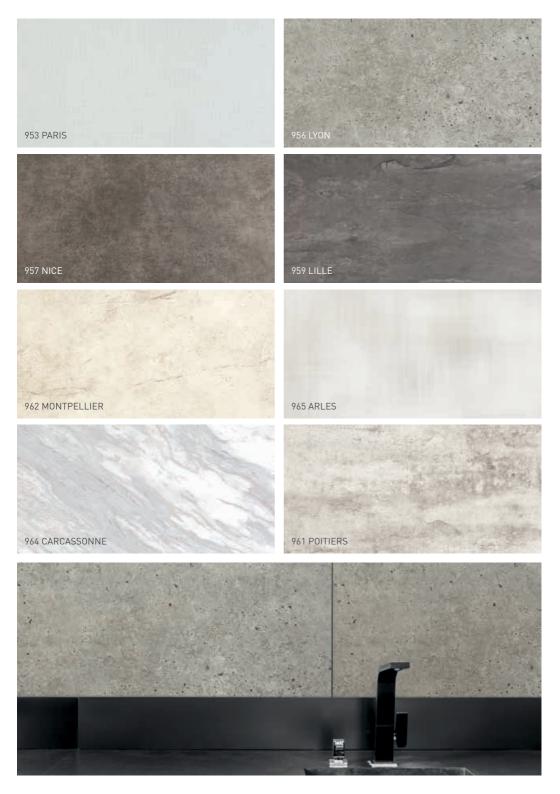

## dumaplast<sup>®</sup>

*Quick and easy tiling* thanks to self-adhesive backside

## Do it yourself and quickly!

Dumawall Quickfix is a tile you can easily install on your own, because of its adhesive back. You do not need special tools and you will have a completely new waterproof wall in only 3 steps!

- 1 Clean and degrease the base surface.
- 2 Remove protective film from adhesive layer.
- And start working! 3

It is easy and fast, it's the Dumawall QuickFix.